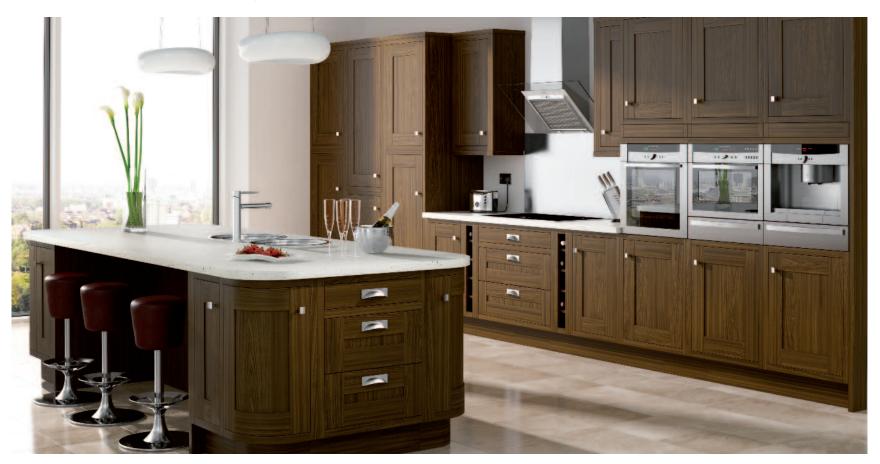

## WARWICK WALNUT

in solid wood frame with veneered centre panel

Rich, nutty tones bring warmth and prestige to this beautifully framed kitchen

WARWICK WALNUT DOOR COLOUR