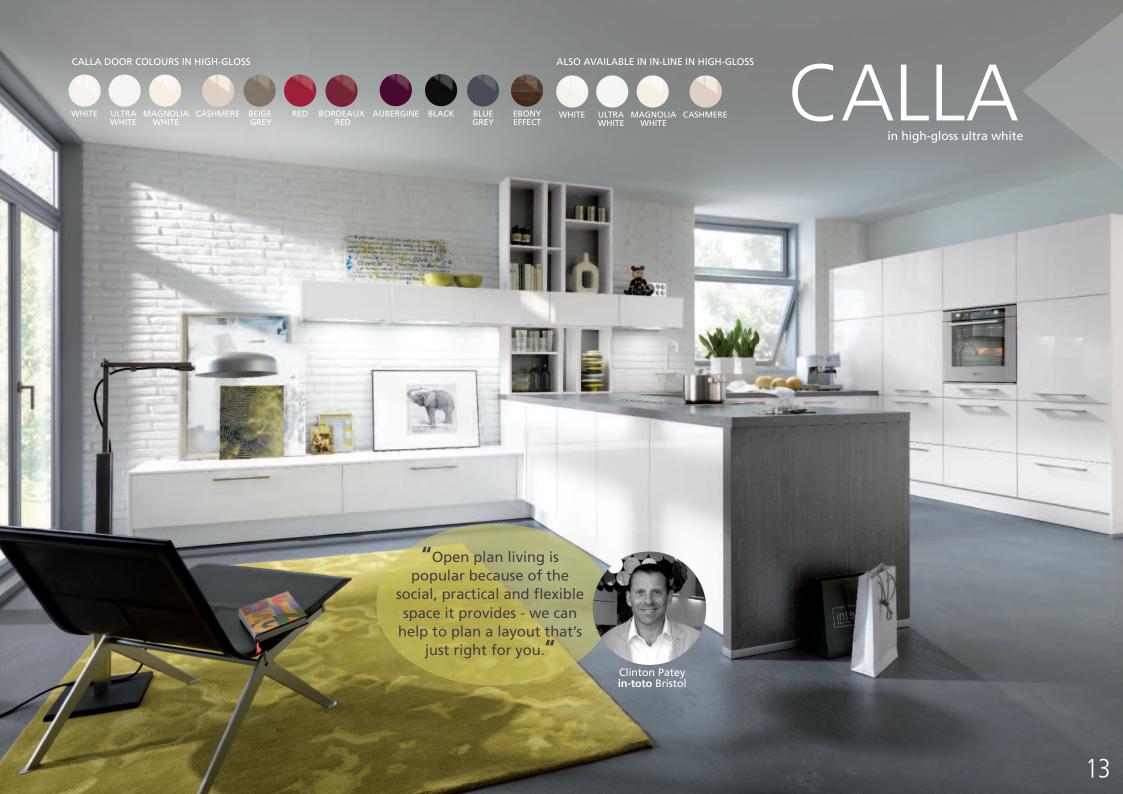

orary collection of kitchens that offers a wide variety of designs, handle options, finishes and features to create an individual kitchen that reflects your own personal style.

Pages 12-17

**IN-FRAME:** A traditional collection of Shaker-inspired framed door kitchens, featuring the warmth and character of solid wood options. A timeless combination of classic style with modern convenience.

Pages 18-21





## FIALA

in cashmere super matt / white super matt



Clean lines and soft colour work together for a bright, airy space with an understated impact

FIALA DOOR COLOURS IN SUPER MATT





## TORINO

in oak-effect cashmere grey / Firenze in high-gloss cashmere

A kitchen isn't just for cooking – find your perfect harmony of function and enjoyment



TORINO DOOR COLOURS



















## SIERRA

in vesuvian white stone structure / Alva in curry yellow

Ignite your senses and combine striking colours with subtle textures to bring your kitchen to life



SIERRA DOOR COLOURS IN STONE STRUCTURE







## NAOS

in real wild oak

invest in the glory of wild oak for a masterful kitchen with character, warmth and status



NAOS DOOR COLOUR IN REAL WOOD







### CHELTENHAM & HEREFORD OAK

Cheltenham in ivory painted timber



The island is the place to meet...
highlight key features by contrasting
painted timber and authentic wood

CHELTENHAM DOOR COLOURS PAINTED













WHITE

## WARWICK WALNUT

in solid wood frame with veneered centre panel



Rich, nutty tones bring warmth and prestige to this beautifully framed kitchen

WARWICK WALNUT DOOR COLOUR







## ALL IN ON