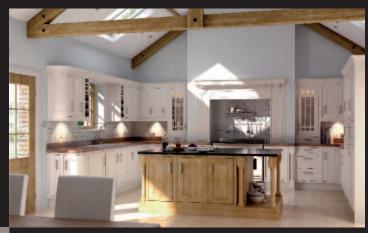

**IN-FRAME:** A traditional collection of Shaker-inspired framed door kitchens, featuring the warmth and character of solid wood options. A timeless combination of classic style with modern convenience.