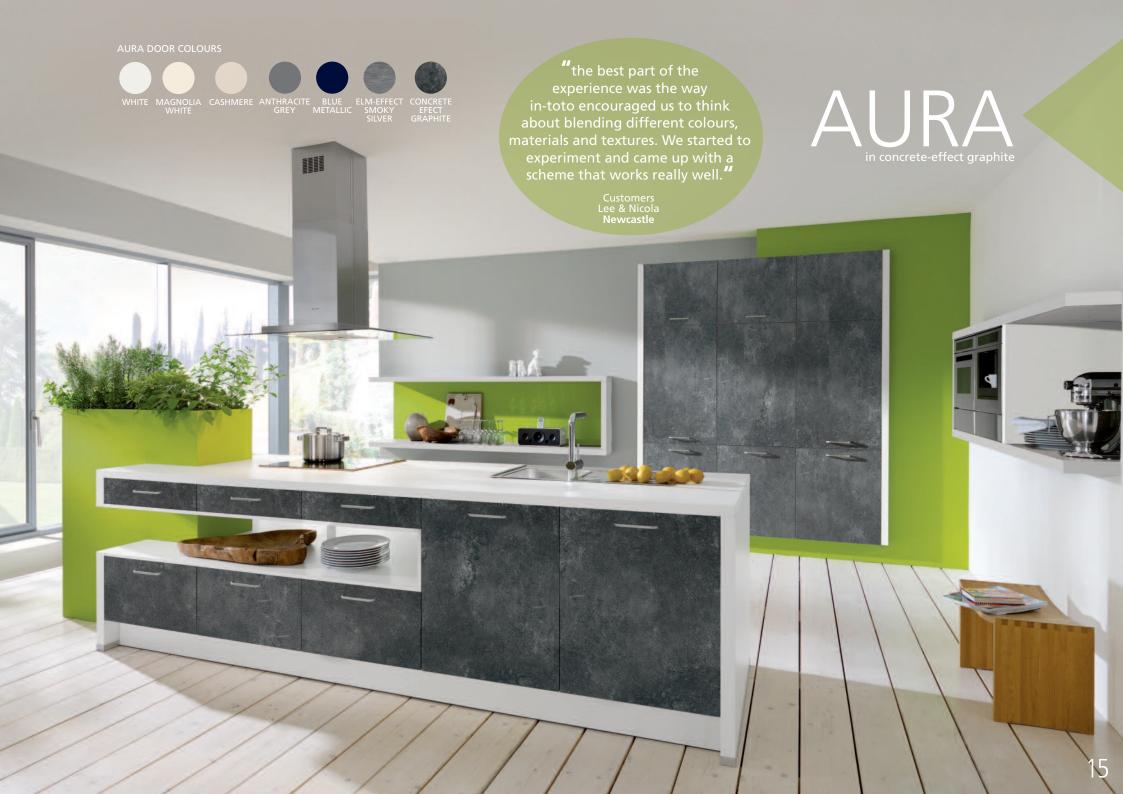

## FIALA

in cashmere super matt / white super matt

Clean lines and soft colour work together for a bright, airy space with an understated impact

FIALA DOOR COLOURS IN SUPER MATT