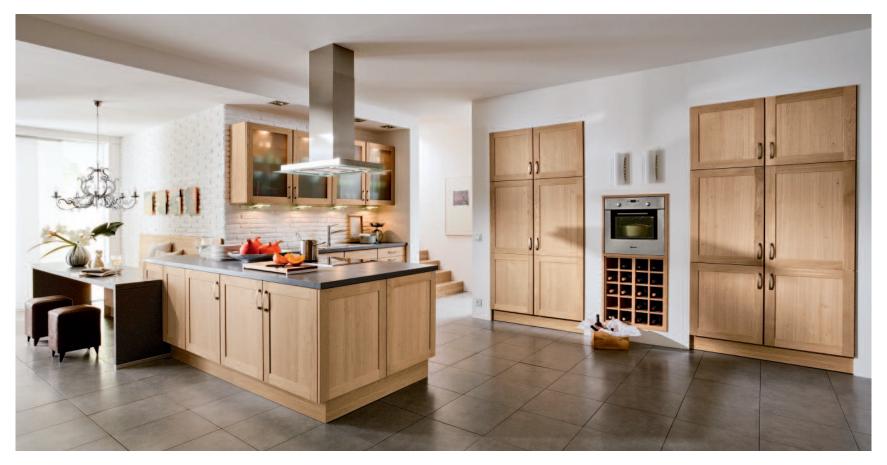

## NAOS

in real wild oak

invest in the glory of wild oak for a masterful kitchen with character, warmth and status

NAOS DOOR COLOUR IN REAL WOOD