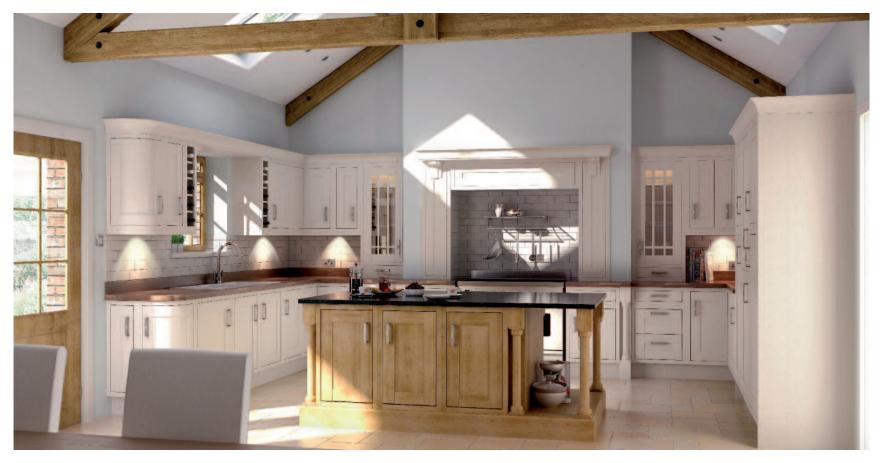

**IN-FRAME:** A traditional collection of Shaker-inspired framed door kitchens, featuring the warmth and character of solid wood options. A timeless combination of classic style with modern convenience.