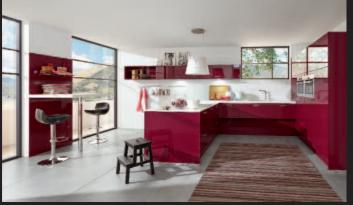

## SIERRA

in vesuvian white stone structure / Alva in curry yellow

Ignite your senses and combine striking colours with subtle textures to bring your kitchen to life

SIERRA DOOR COLOURS IN STONE STRUCTURE