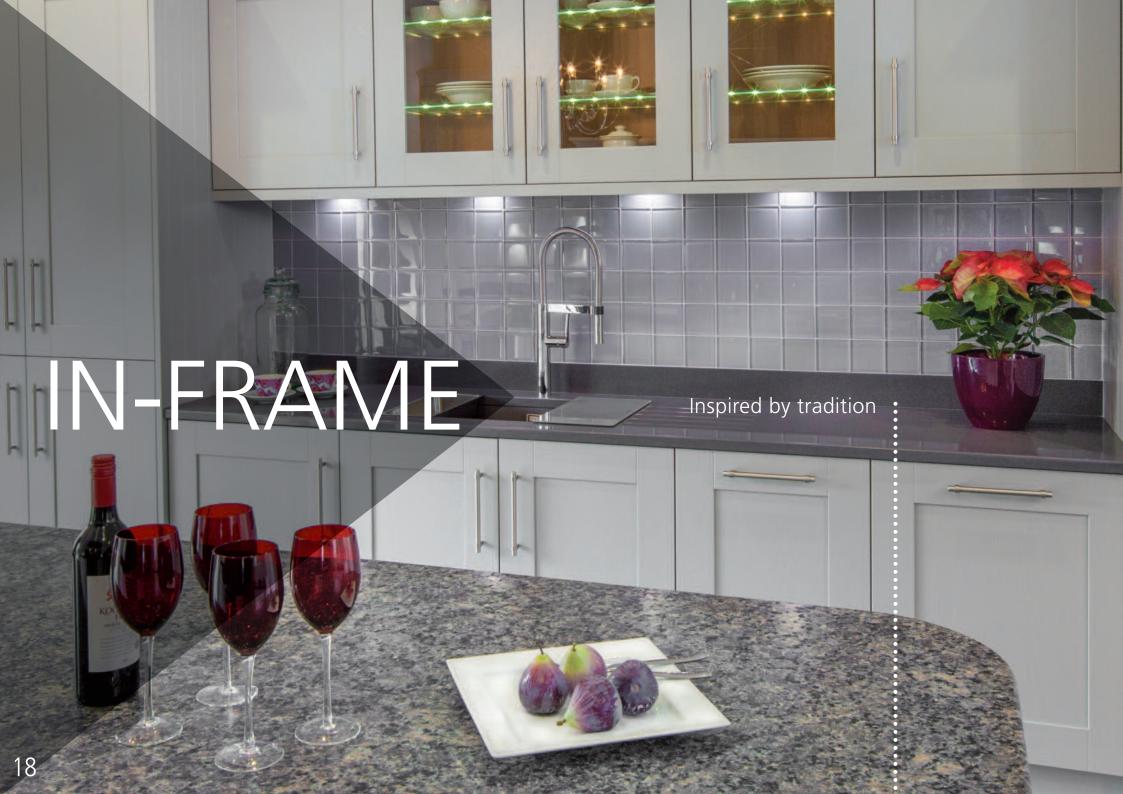

**IN-FRAME:** A traditional collection of Shaker-inspired framed door kitchens, featuring the warmth and character of solid wood options. A timeless combination of classic style with modern convenience.

Pages 18-21