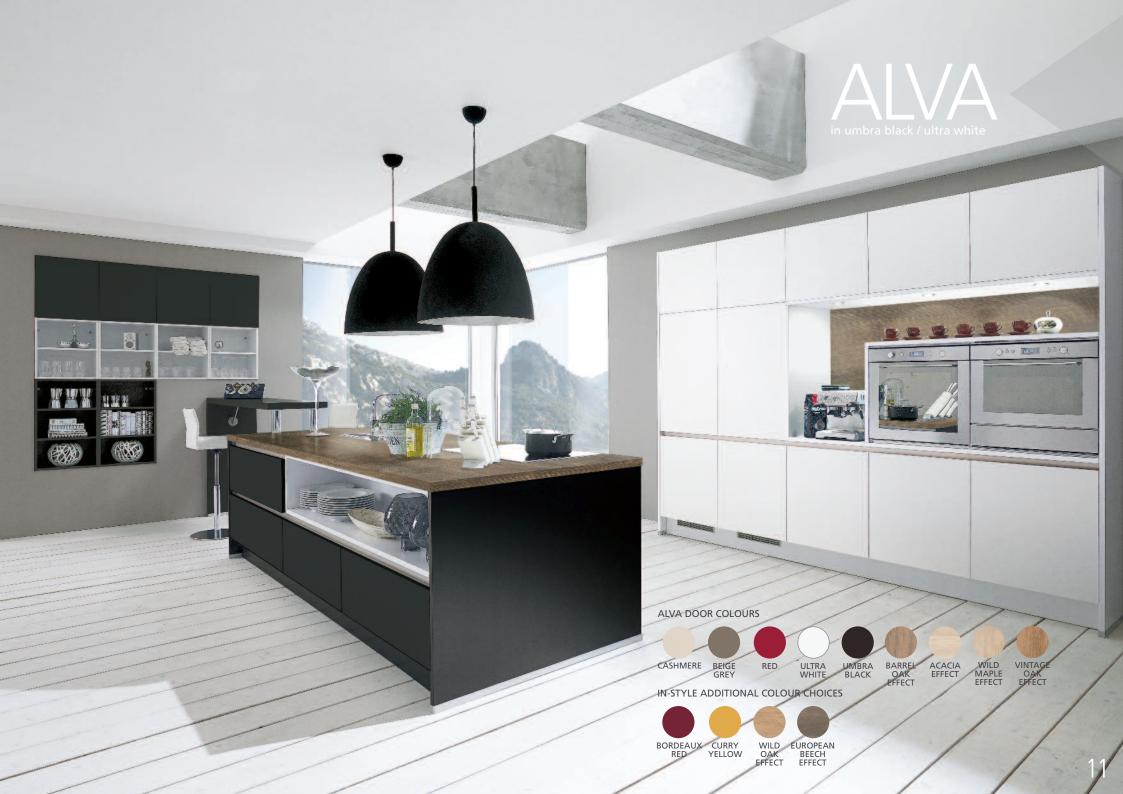

temporary collection of kitchens that offers a wide variety of designs, handle options, finishes and features to create an individual kitchen that reflects your own personal style.

Pages 12-17

**IN-FRAME:** A traditional collection of Shaker-inspired framed door kitchens, featuring the warmth and character of solid wood options. A timeless combination of classic style with modern convenience.

Pages 18-21





## FIALA

in cashmere super matt / white super matt



Clean lines and soft colour work together for a bright, airy space with an understated impact

FIALA DOOR COLOURS IN SUPER MATT





## TORINO

in oak-effect cashmere grey / Firenze in high-gloss cashmere

A kitchen isn't just for cooking – find your perfect harmony of function and enjoyment



TORINO DOOR COLOURS



















## SIERRA

in vesuvian white stone structure / Alva in curry yellow

Ignite your senses and combine striking colours with subtle textures to bring your kitchen to life



SIERRA DOOR COLOURS IN STONE STRUCTURE







## NAOS

in real wild oak

invest in the glory of wild oak for a masterful kitchen with character, warmth and status



NAOS DOOR COLOUR IN REAL WOOD







### CHELTENHAM & HEREFORD OAK

Cheltenham in ivory painted timber



The island is the place to meet...
highlight key features by contrasting
painted timber and authentic wood

CHELTENHAM DOOR COLOURS PAINTED













WHITE

## WARWICK WALNUT

in solid wood frame with veneered centre panel



Rich, nutty tones bring warmth and prestige to this beautifully framed kitchen

WARWICK WALNUT DOOR COLOUR







## ALL I