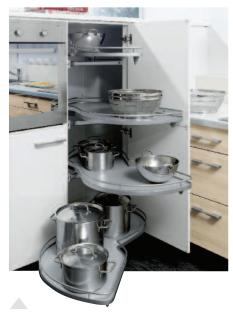

**Tall pull-out larder** cleverly utilises all available space

Smart storage for personalised space

The Le Mans corner - a kidney shaped carousel with height-adjustable shelves can sit alongside built-in appliances such as the oven, to make full use of hidden space