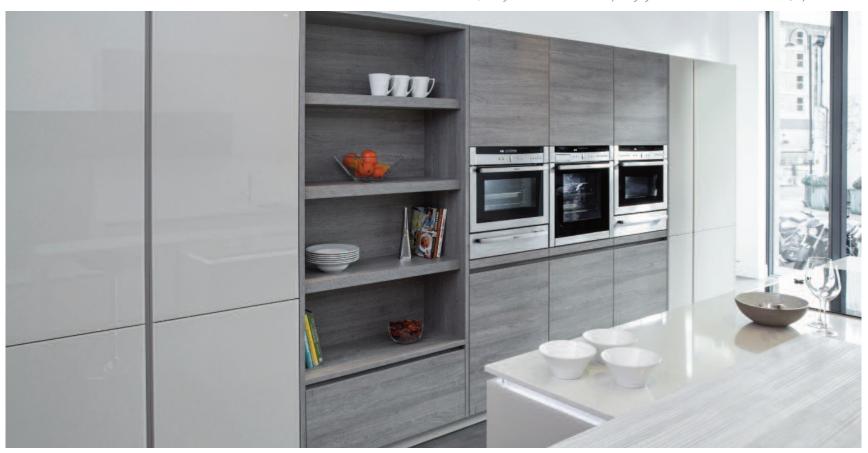

ages 6-11** 



**IN-STYLE:** A contemporary collection of kitchens that offers a wide variety of designs, handle options, finishes and features to create an individual kitchen that reflects your own personal style.

Pages 12-17

**IN-FRAME:** A traditional collection of Shaker-inspired framed door kitchens, featuring the warmth and character of solid wood options. A timeless combination of classic style with modern convenience.

Pages 18-21





## FIALA

in cashmere super matt / white super matt



Clean lines and soft colour work together for a bright, airy space with an understated impact

FIALA DOOR COLOURS IN SUPER MATT





## TORINO

in oak-effect cashmere grey / Firenze in high-gloss cashmere

A kitchen isn't just for cooking – find your perfect harmony of function and enjoyment



TORINO DOOR COLOURS



















## SIERRA

in vesuvian white stone structure / Alva in curry yellow

Ignite your senses and combine striking colours with subtle textures to bring your kitchen to life



SIERRA DOOR COLOURS IN STONE STRUCTURE







## NAOS

in real wild oak

invest in the glory of wild oak for a masterful kitchen with character, warmth and status



NAOS DOOR COLOUR IN REAL WOOD







### CHELTENHAM & HEREFORD OAK

Cheltenham in ivory painted timber



The island is the place to meet...
highlight key features by contrasting
painted timber and authentic wood

CHELTENHAM DOOR COLOURS PAINTED













WHITE

## WARWICK WALNUT

in solid wood frame with veneered centre panel



Rich, nutty tones bring warmth and prestige to this beautifully framed kitchen

WARWICK