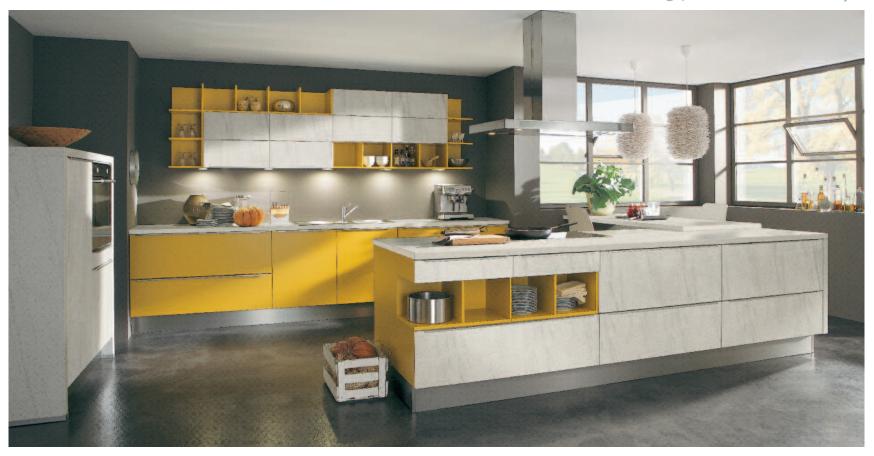

## SIERRA

in vesuvian white stone structure / Alva in curry yellow

Ignite your senses and combine striking colours with subtle textures to bring your kitchen to life

SIERRA DOOR COLOURS IN STONE STRUCTURE