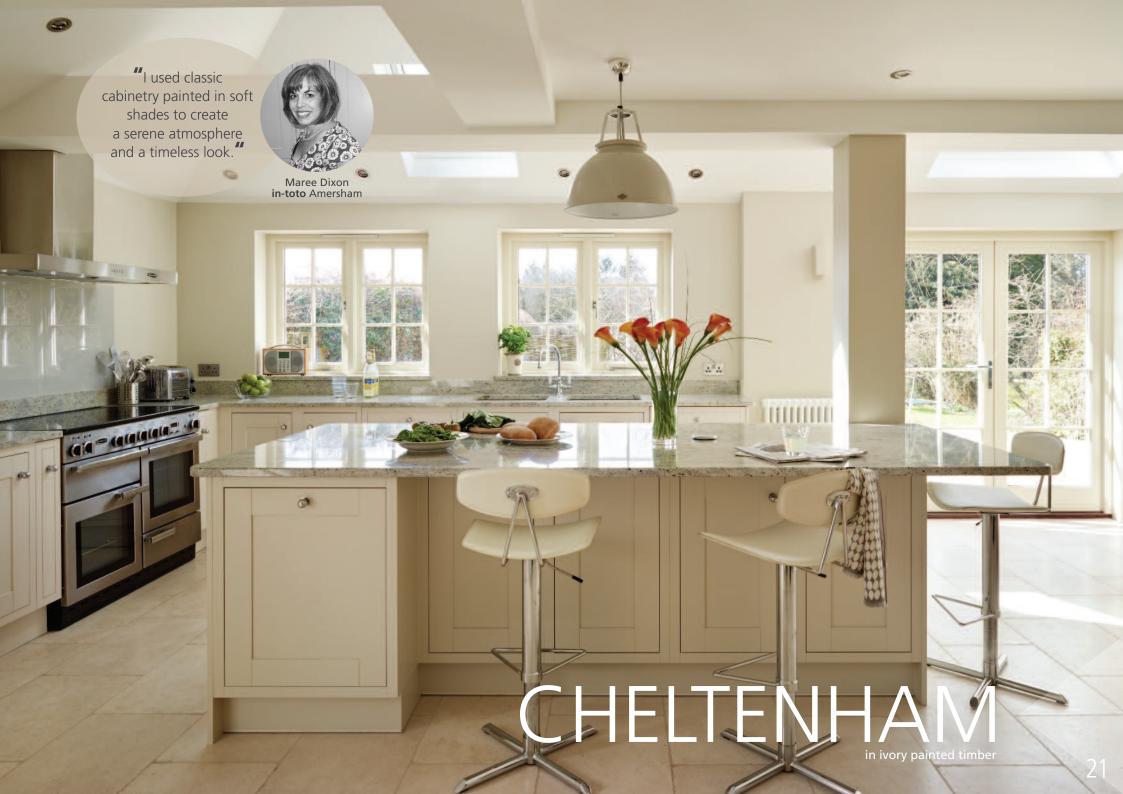

### CHELTENHAM & HEREFORD OAK

Cheltenham in ivory painted timber

The island is the place to meet...
highlight key features by contrasting
painted timber and authentic wood

CHELTENHAM DOOR COLOURS PAINTED