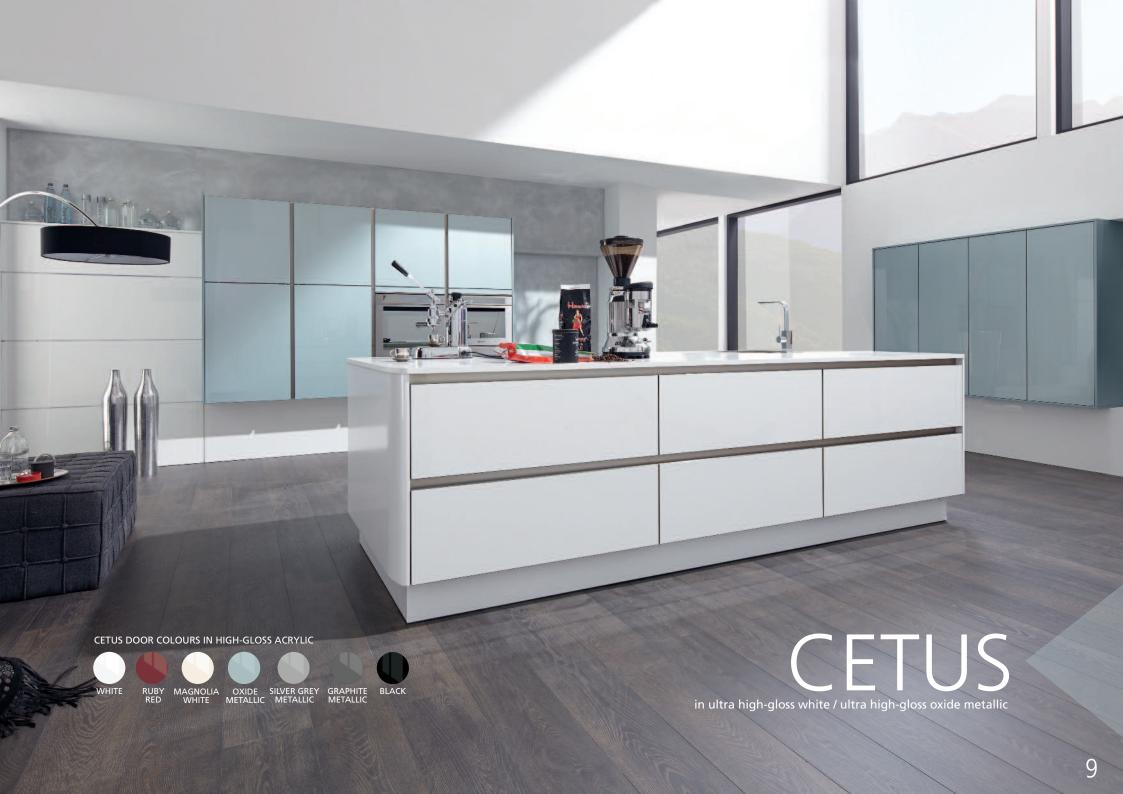

nimalist kitchen that is all about clean lines and streamlined edges, without the visual interruption of handles – perfect for creating an ultra-modern result. **Pages 6-11** 



**IN-STYLE:** A contemporary collection of kitchens that offers a wide variety of designs, handle options, finishes and features to create an individual kitchen that reflects your own personal style.

Pages 12-17

**IN-FRAME:** A traditional collection of Shaker-inspired framed door kitchens, featuring the warmth and character of solid wood options. A timeless combination of classic style with modern convenience.

Pages 18-21





## FIALA

in cashmere super matt / white super matt



Clean lines and soft colour work together for a bright, airy space with an understated impact

FIALA DOOR COLOURS IN SUPER MATT





## TORINO

in oak-effect cashmere grey / Firenze in high-gloss cashmere

A kitchen isn't just for cooking – find your perfect harmony of function and enjoyment



TORINO DOOR COLOURS



















## SIERRA

in vesuvian white stone structure / Alva in curry yellow

Ignite your senses and combine striking colours with subtle textures to bring your kitchen to life



SIERRA DOOR COLOURS IN STONE STRUCTURE







## NAOS

in real wild oak

invest in the glory of wild oak for a masterful kitchen with character, warmth and status



NAOS DOOR COLOUR IN REAL WOOD







### CHELTENHAM & HEREFORD OAK

Cheltenham in ivory painted timber



The island is the place to meet...
highlight key features by contrasting
painted timber and authentic wood

CHELTENHAM DOOR COLOURS PAINTED