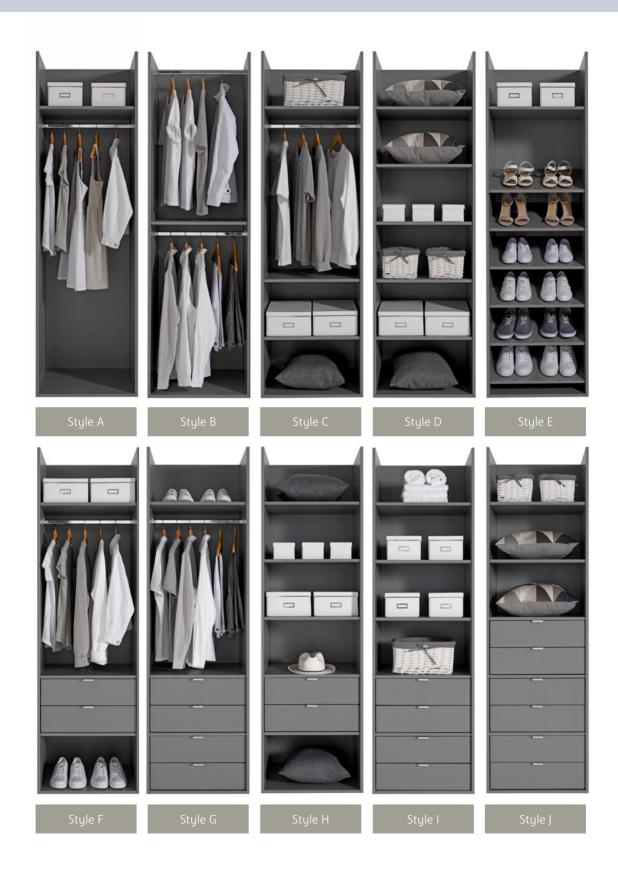

### Customise your space, completely

Our ingenious bespoke solutions for interior wardrobes offer everything from simple shelves, rails, baskets to more complex pull-down rails, shoe racks and carousels. All ensuring your clothes and belongings can be easily retrieved. We can fully customise and maximise storage space within your wardrobe.

# Making your interior work for you.

As you can see, we can offer a range of interior options for your wardrobe to meet the needs of your life and that of your family. Our designer will work with you to design interior storage that is totally personalised to you. From full length hanging rails to clever shoe and boot storage to tie racks and pull out mirrors, everything in its place. Some of the more innovative solutions include

#### **Shoe Storage**

How many shoes? We can offer a range of storage solutions specifically designed for your shoes and boots. From pull-out drawers to clever space-efficient, soft-close shoe racks, we can provide the perfect way to care for your important shoe collection.