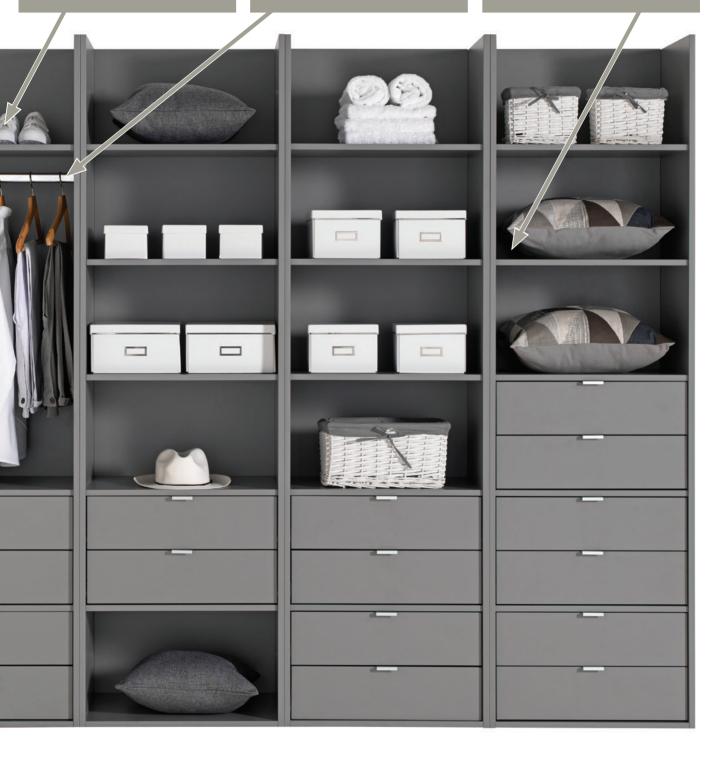

### Customise your space, completely

Our ingenious bespoke solutions for interior wardrobes offer everything from simple shelves, rails, baskets to more complex pull-down rails, shoe racks and carousels. All ensuring your clothes and belongings can be easily retrieved. We can fully customise and maximise storage space within your wardrobe.

Ask your Designer to help you choose just the right mix of rails, shelves, racks and drawers that reflect your storage needs.

Static or pull out shoe racks can revolutionize your shoe storage saving you time and space!

Customise height hanging rails to suit all length of clothes you need to hang.

Adjustable shelving allows flexibility in storage and could even allow for a mirror?

# Making your interior work for you.

As you can see, we can offer a range of interior options for your wardrobe to meet the needs of your life and that of your family. Our designer will work with you to design interior storage that is totally personalised to you. From full length hanging rails to clever shoe and boot storage to tie racks and pull out mirrors, everything in its place. Some of the more innovative solutions include